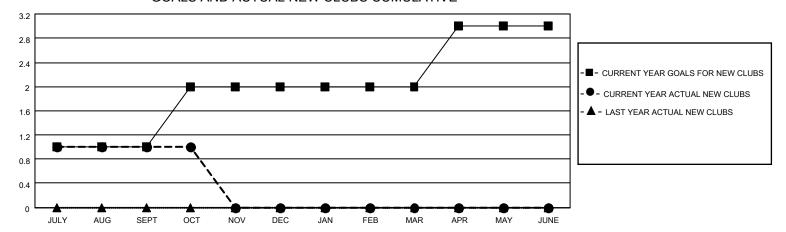

### GOALS AND ACTUAL NEW CLUBS CUMULATIVE

## District 120

| Clubs         |               |             |               | Members               |                        |                         |                                                    |  |
|---------------|---------------|-------------|---------------|-----------------------|------------------------|-------------------------|----------------------------------------------------|--|
|               | RESULTS FOR   | R 2020-2021 |               | RESULTS FOR 2020-2021 |                        |                         |                                                    |  |
| QUARTER       | NEW CLUB GOAL | NEW CLUBS   | DROPPED CLUBS | QUARTER MEM           | BER GROWTH NET<br>GOAL | MEMBER GROWTH<br>ACTUAL | DROPPED<br>MEMBERS ACTUAL<br>(including transfers) |  |
| JULY/AUG/SEPT | 1             | 1           | 1             | JULY/AUG/SEPT         | 15                     | 41                      | 13                                                 |  |
| OCT/NOV/DEC   | 1             | 0           | 0             | OCT/NOV/DEC           | 15                     | 0                       | 5                                                  |  |
| JAN/FEB/MAR   | 0             | 0           | 0             | JAN/FEB/MAR           | 5                      | 0                       | 0                                                  |  |
| APR/MAY/JUNE  | 1             | 0           | 0             | APR/MAY/JUNE          | 15                     | 0                       | 0                                                  |  |