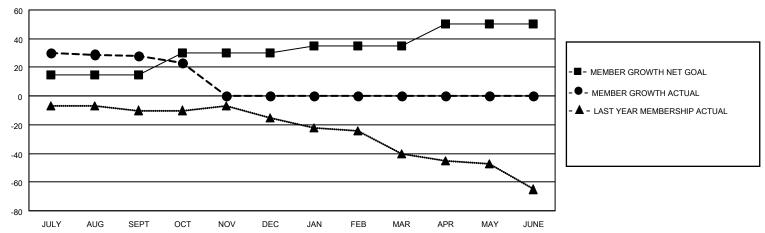

#### GOALS AND ACTUAL MEMBERS CUMULATIVE

| DROPPED CLUBS: 1 |    | 8 CLUBS OF 58 ADDED 1 OR MORE NEW MEMBERS | GENDER DISTRIBUTION             |              |    |
|------------------|----|-------------------------------------------|---------------------------------|--------------|----|
|                  |    | NEW MEMBERS                               | MALE                            | 809 (72.23%) |    |
|                  |    |                                           | FEMALE                          | 311 (27.77%) |    |
| DROPPED MEMBERS  |    |                                           |                                 |              |    |
| DECEASED         | 1  | CLICK HERE FOR CUMULATIVE                 | TOTAL FAMILY UNIT MEMBERS       |              | 62 |
| CLUB CANCELLED 0 |    | MEMBERSHIP DATA                           |                                 |              | 00 |
| OTHER            | 17 |                                           | FAMILY MEMBERS PAYING HALF DUES |              | 32 |
| TOTAL            | 18 |                                           | 000                             |              |    |

## District 120

| Clubs         |               |             |               | Members               |                        |                         |                                                    |  |
|---------------|---------------|-------------|---------------|-----------------------|------------------------|-------------------------|----------------------------------------------------|--|
|               | RESULTS FOR   | R 2020-2021 |               | RESULTS FOR 2020-2021 |                        |                         |                                                    |  |
| QUARTER       | NEW CLUB GOAL | NEW CLUBS   | DROPPED CLUBS | QUARTER MEM           | BER GROWTH NET<br>GOAL | MEMBER GROWTH<br>ACTUAL | DROPPED<br>MEMBERS ACTUAL<br>(including transfers) |  |
| JULY/AUG/SEPT | 1             | 1           | 1             | JULY/AUG/SEPT         | 15                     | 41                      | 13                                                 |  |
| OCT/NOV/DEC   | 1             | 0           | 0             | OCT/NOV/DEC           | 15                     | 0                       | 5                                                  |  |
| JAN/FEB/MAR   | 0             | 0           | 0             | JAN/FEB/MAR           | 5                      | 0                       | 0                                                  |  |
| APR/MAY/JUNE  | 1             | 0           | 0             | APR/MAY/JUNE          | 15                     | 0                       | 0                                                  |  |